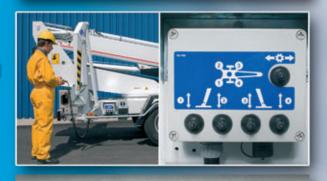

### Ergonomic and safe driving positions driving system can be operated either with the buttons on the chassis or with the remote cable control.

Long outreach, compact to transport

- spider type outriggers enable long outreach
and small transport dimensions.