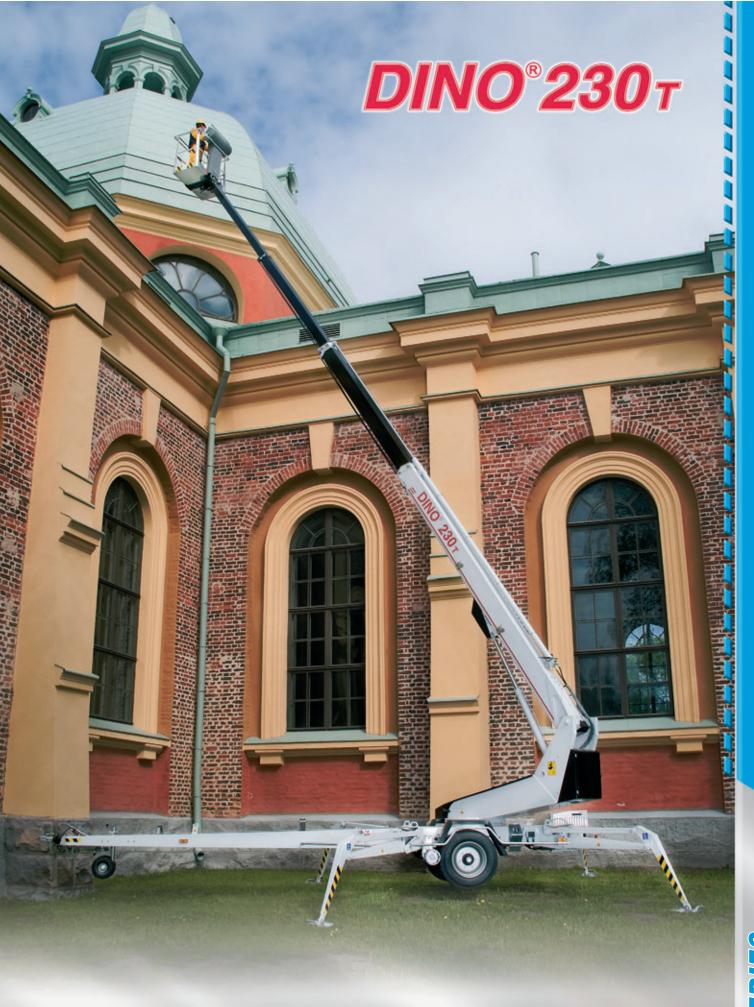

#### **DINO**®230т

### Ergonomic and safe driving positions driving system can be operated either with the buttons on the chassis or with the remote cable control.

Long outreach, compact to transport

- spider type outriggers enable long outreach
and small transport dimensions.

#### **Technical specification**

| Max. working height     | 23.0 m   | 75'5"       |
|-------------------------|----------|-------------|
| Max. platform height    | 21.0 m   | 68'10"      |
| Max. outreach           | 11.7 m   | 38'5"       |
| Support width           | 4.4 m    | 14'5"       |
| Lifting capacity        | 215 kg   | 475 lb      |
| Basket size             | 0.7x1.3m | 2'4" x 4'3" |
| Boom rotation           | cont.    | cont.       |
| Basket rotation         | 90°      | 90°         |
| Boom control            | proport. | proport.    |
| Transport length        | 8.15 m   | 26'9"       |
| Transport width         | 2.05 m   | 6'9"        |
| Transport height        | 2.24 m   | 7'4"        |
| Weight                  | 2960 kg  | 6525 lb     |
| Driving system          | std      | std         |
| AC-socket in the basket | std      | std         |
| Electro motor           | std      | std         |
| Petrol power pack       | std      | std         |
| Diesel power pack       | opt.     | opt.        |
| Gradeability            | 25%      | 25%         |
|                         |          |             |