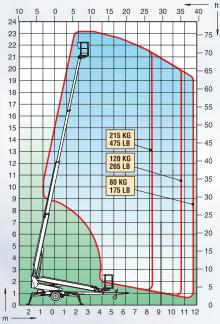

#### **Technical specification**

| Max. working height     | 23.0 m   | 75'5"       |
|-------------------------|----------|-------------|
| Max. platform height    | 21.0 m   | 68'10"      |
| Max. outreach           | 11.7 m   | 38'5"       |
| Support width           | 4.4 m    | 14'5"       |
| Lifting capacity        | 215 kg   | 475 lb      |
| Basket size             | 0.7x1.3m | 2'4" x 4'3" |
| Boom rotation           | cont.    | cont.       |
| Basket rotation         | 90°      | 90°         |
| Boom control            | proport. | proport.    |
| Transport length        | 8.15 m   | 26'9"       |
| Transport width         | 2.05 m   | 6'9"        |
| Transport height        | 2.24 m   | 7'4"        |
| Weight                  | 2960 kg  | 6525 lb     |
| Driving system          | std      | std         |
| AC-socket in the basket | std      | std         |
| Electro motor           | std      | std         |
| Petrol power pack       | std      | std         |
| Diesel power pack       | opt.     | opt.        |
| Gradeability            | 25%      | 25%         |
|                         |          |             |