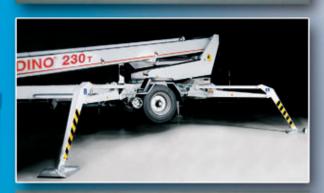

### Ergonomic and safe driving positions driving system can be operated either with the buttons on the chassis or with the remote cable control.

Long outreach, compact to transport

- spider type outriggers enable long outreach
and small transport dimensions.

The specification is subject to change without notice.

T-series DINOs are lightweight, compact and easy to operate.

Hydraulic outriggers enable quick and easy set up.

Proportional control and telescopic boom ensure stable and precise access to the work position even at long outreach.